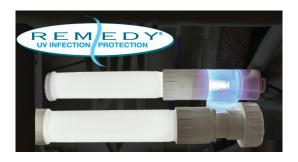

### Remedy® Ultraviolet Infection Control Water Purification

An FDA-recognized, germicidal water purification system for continuous infection control. A study by the Medical College of Pennsylvania shows the dramatic levels of bacteria that a bather brings to their own bath and proves the efficacy of UV purification at disinfecting the bathwater during the bath. Residents can self-infect during showering or bathing when water puts the bacteria

on their bodies in motion and they can enter natural body openings, wounds, mucous membranes and be inhaled in water vapor. Apollo's ultraviolet water purification has been clinically proven to reduce **UTIs by 50% and Respiratory Infections by 35%. Saves time and money.** 