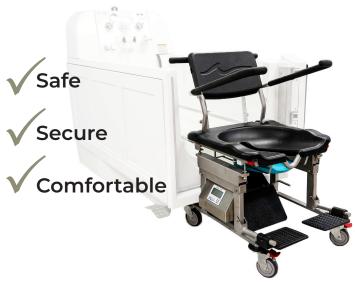

#### Safe, secure and comfortable.

One of the unique features of the Advantage is its front entry and exit with the industry's most user-friendly door. Bathers enter the tub in a comfortable and secure chair, gliding into place without the disruption or danger of traditional lifts. The whirlpool provides a gentle motion that soothes and nurtures skin, while providing a therapeutic experience. And the internal thermometer monitors water temperature to ensure a comfortable bathing experience.

### Level-Glide™ Transfer System

Safe, reliable and comfortable transfer system. Providing single-caregiver transfers of residents up to 400 pounds and with most physical limitations. Fewer transfers, fewer accidents.