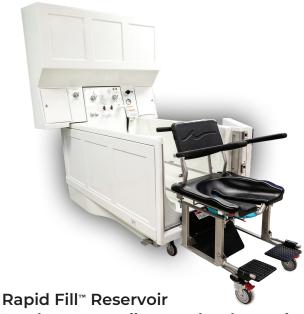

#### Safe, secure and comfortable.

One of the unique features of the Advantage is its front entry and exit with the industry's most user-friendly door. Bathers enter the tub in a comfortable and secure chair, gliding into place without the disruption or danger of traditional lifts. The whirlpool provides a gentle motion that soothes and nurtures skin, while providing a therapeutic experience. And the internal thermometer monitors water temperature to ensure a comfortable bathing experience.

### Level-Glide™ Transfer System

Safe, reliable and comfortable transfer system. Providing single-caregiver transfers of residents up to 400 pounds and with most physical limitations. Fewer transfers, fewer accidents.