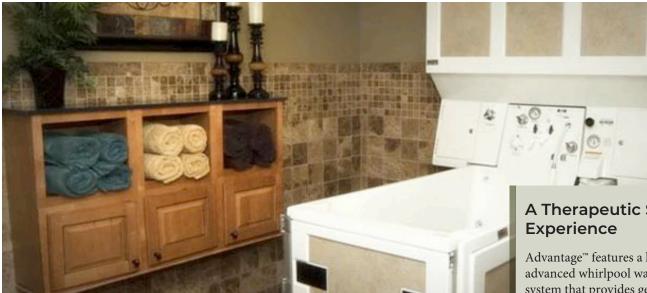

# A Therapeutic Spa

Advantage<sup>™</sup> features a highlyadvanced whirlpool water flow system that provides gentle, balanced, total-body hydromassage with deeper immersion for better relaxation. Its also the quietest system available, creating soothing relief from stress and anxiety.